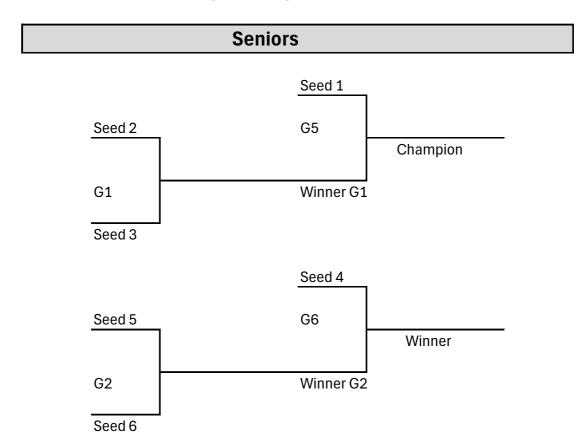

| Championship Brackets |         |  |         |  |         |  |         |
|-----------------------|---------|--|---------|--|---------|--|---------|
| Time                  | Field 1 |  | Field 4 |  | Field 3 |  | Field 2 |
| 1:00                  | G1      |  | G2      |  | G3      |  | G4      |
| 2:30                  | G5      |  | G6      |  | G7      |  | G8      |

## **Championship Brackets**