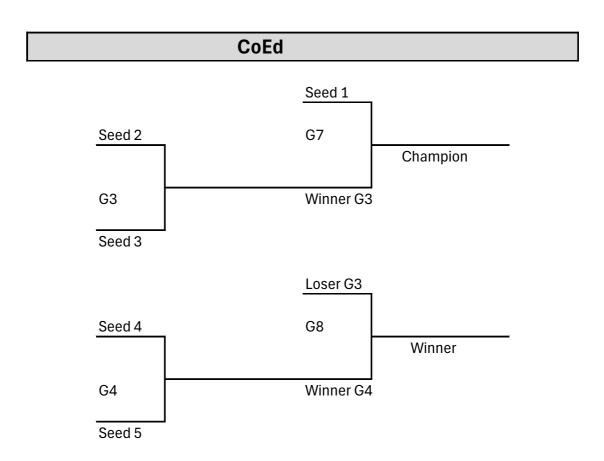

| Championship Brackets |         |  |         |  |         |  |         |
|-----------------------|---------|--|---------|--|---------|--|---------|
| Time                  | Field 1 |  | Field 4 |  | Field 3 |  | Field 2 |
| 1:00                  | G1      |  | G2      |  | G3      |  | G4      |
| 2:30                  | G5      |  | G6      |  | G7      |  | G8      |

## **Championship Brackets**